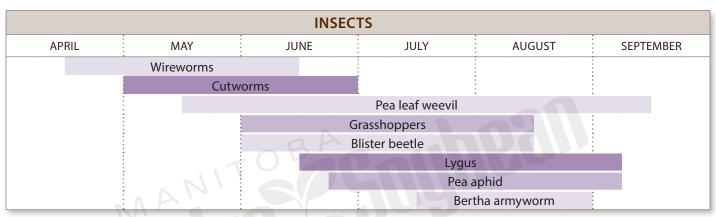

## Faba Bean Insect and Disease Scouting Calendar

| DISEASES |                      |               |          |            |                      |                    |           |  |
|----------|----------------------|---------------|----------|------------|----------------------|--------------------|-----------|--|
| APRIL    |                      | MAY           |          | JUNE       | JULY                 | AUGUST             | SEPTEMBER |  |
|          |                      | Pythium       | root rot | 30         |                      |                    |           |  |
|          |                      |               |          |            |                      |                    |           |  |
|          | Rhizoctonia root rot |               |          |            |                      | •                  | •         |  |
|          | :                    |               |          | Cercospora | Cercospora leaf spot |                    |           |  |
|          |                      |               |          | As         | ster yellows         |                    |           |  |
|          |                      |               |          | Ascoch     | nyta blight          |                    |           |  |
|          |                      |               |          |            | Stemphyl             | Stemphylium blight |           |  |
|          |                      | Bean yellow m |          |            |                      | mosaic virus       |           |  |
|          |                      |               |          |            |                      | Rust               |           |  |
|          | White mo             |               |          |            |                      | White mould        |           |  |
|          | :                    |               |          |            |                      | Chocolate spot     |           |  |
|          | •                    |               |          |            |                      | Anthracnose        |           |  |
|          |                      | Alternaria    |          |            |                      |                    | ot        |  |
|          |                      |               |          |            |                      | Powdery mildew     |           |  |