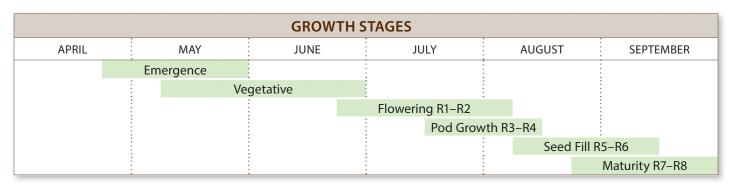

## Faba Bean Insect and Disease Scouting Calendar

| DISEASES |                      |               |          |            |                      |                    |           |  |
|----------|----------------------|---------------|----------|------------|----------------------|--------------------|-----------|--|
| APRIL    |                      | MAY           |          | JUNE       | JULY                 | AUGUST             | SEPTEMBER |  |
|          |                      | Pythium       | root rot | 30         |                      |                    |           |  |
|          |                      |               |          |            |                      |                    |           |  |
|          | Rhizoctonia root rot |               |          |            |                      | •                  | •         |  |
|          | :                    |               |          | Cercospora | Cercospora leaf spot |                    |           |  |
|          |                      |               |          | As         | ster yellows         |                    |           |  |
|          |                      |               |          | Ascoch     | nyta blight          |                    |           |  |
|          |                      |               |          |            | Stemphyl             | Stemphylium blight |           |  |
|          |                      | Bean yellow m |          |            |                      | mosaic virus       |           |  |
|          |                      |               |          |            |                      | Rust               |           |  |
|          | White mo             |               |          |            |                      | White mould        |           |  |
|          | :                    |               |          |            |                      | Chocolate spot     |           |  |
|          | •                    |               |          |            |                      | Anthracnose        |           |  |
|          |                      | Alternaria    |          |            |                      |                    | ot        |  |
|          |                      |               |          |            |                      | Powdery mildew     |           |  |